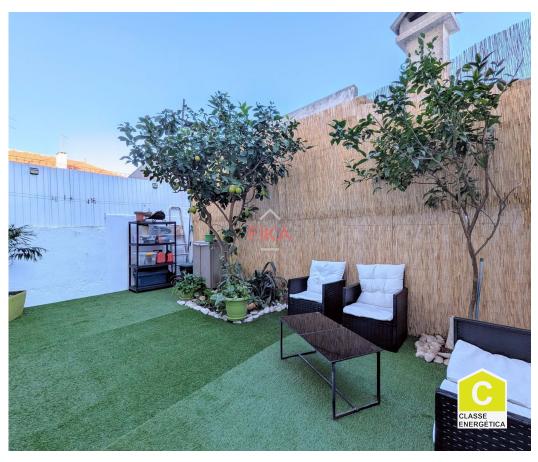

#### Features that delight:

With improvements and in excellent condition.

Frames with double glazing for greater thermal and acoustic comfort.

A private backyard with 21m², perfect for outdoor moments, for your pets or simply to transform to your liking. With fruit tree, electricity and water.

## **Property Features**

Fitted wardrobes

Terrace

· Double glazing

Quiet Location

· Energetic certification: C

Garden

• Built year: 1980