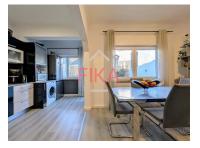

# Renovated 2 bedroom apartment with backyard

Unmissable opportunity in Fogueteiro, Seixal! T2, with a backyard of 21m2 next to ALDI, located on the ground floor of a 3-storey building.

Are you looking for a home that combines comfort, quality and a privileged location? Are you looking to have a large indoor space and enjoy outdoor space all year round? This T2 on the ground floor could be your next address!

#### Features that delight:

With improvements and in excellent condition.

Frames with double glazing for greater thermal and acoustic comfort.

A private backyard with 21m², perfect for outdoor moments, for your pets or simply to transform to your liking. With fruit tree, electricity and water.