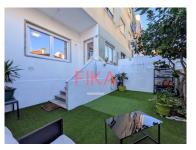

#### Features that delight:

With improvements and in excellent condition.

Frames with double glazing for greater thermal and acoustic comfort.

A private backyard with 21m², perfect for outdoor moments, for your pets or simply to transform to your liking. With fruit tree, electricity and water.

## **Property Features**

Fitted wardrobes

Terrace

· Double glazing

Quiet Location

· Energetic certification: C

Garden

• Built year: 1980