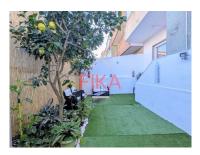

#### Features that delight:

With improvements and in excellent condition.

Frames with double glazing for greater thermal and acoustic comfort.

A private backyard with 21m², perfect for outdoor moments, for your pets or simply to transform to your liking. With fruit tree, electricity and water.

## **Property Features**

Fitted wardrobes

Terrace

· Double glazing

Quiet Location

· Energetic certification: C

Garden

• Built year: 1980